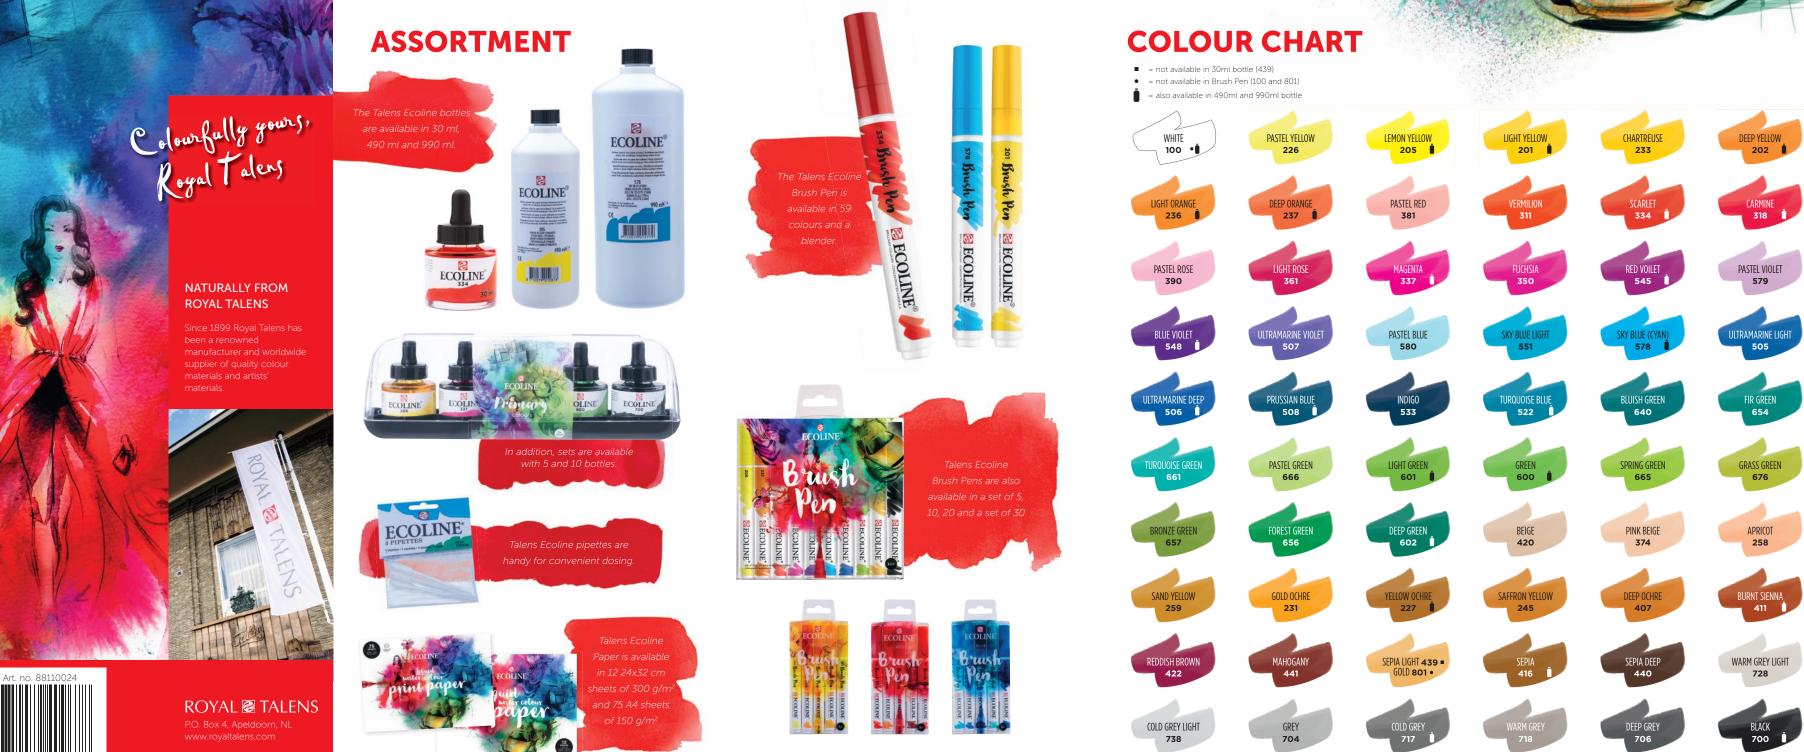

Talens Ecoline is available in 30 ml bottles and in 490 ml and 990 ml refill packs. Handy Brush Pens are also available, ready for immediate use.

THE TALENS ECOLINE BRUSH PEN IS VERY USER-FRIENDLY. HANDY WHEN TRAVELLING AND IDEAL WHEN WORKING AT A PLACE THAT NEEDS BE KEPT CLEAN. THE BRUSH PEN IS READY FOR IMMEDIATE USE, AND IS ODOURLESS AS WELL.

You can use the Brush Pen for thin, precise lines or for energetic strokes, but also for filling in large colour sections. The Brush Pen is suitable for both a guick sketch and adding the finishing touches. The concentrated formula of the Talens Ecoline in the Brush Pens ensures for a seamless transition with the Talens Ecoline from the bottles.

Using the special Brush Pen blender, colours can be mixed or subdued, and some wonderful wash effects and colour transitions can be created.

Forgotten to put the cap back on? A dried brush tip can be easily saved by moistening it with some water. The Brush Pen is available in 60 colours and a blender.

Colour indication

THE NEW ECOLINE BOTTLE IS STABLE AND SO STANDS FIRMLY ON YOUR WORK TABLE. THE SPACIOUS OPENING ALLOWS YOU TO WORK STRAIGHT FROM THE BOTTLE USING A BRUSH OR DIP PEN. THE NEW ECOLINE BOTTLE IS FITTED WITH A HANDY PIPETTE FOR EFFICIENT DOSING DURING MIXING.