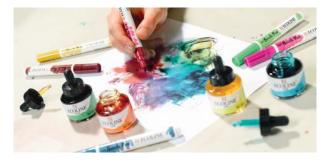

You can use Talens Ecoline with brushes, airbrush, dip pens, technical pens, etc. What's more, there is now also a handy Brush Pen for highly direct work. Whatever you choose, the Talens Ecoline colours always provide a brilliant result.