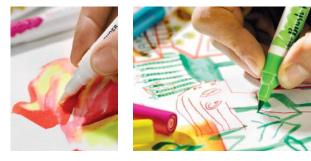

THE TALENS ECOLINE BRUSH PEN IS VERY USER-FRIENDLY. HANDY WHEN TRAVELLING AND IDEAL WHEN WORKING AT A PLACE THAT NEEDS BE KEPT CLEAN. THE BRUSH PEN IS READY FOR IMMEDIATE USE, AND IS ODOURLESS AS WELL.

You can use the Brush Pen for thin, precise lines or for energetic strokes, but also for filling in large colour sections. The Brush Pen is suitable for both a guick sketch and adding the finishing touches. The concentrated formula of the Talens Ecoline in the Brush Pens ensures for a seamless transition with the Talens Ecoline from the bottles.