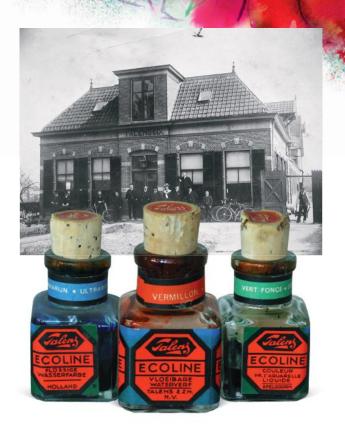

## **TALENS ECOLINE**

#### TALENS ECOLINE HAS BEEN PART OF THE CREATIVE LANDSCAPE SINCE 1930.

Whether this involves artistic impressions, product design, illustrations, fashion design, calligraphy or children's drawings, the brilliant colours of this liquid water colour paint bring every piece of art to life. Talens Ecoline is available now in 60 colours.

Talens Ecoline is available in 30 ml bottles and in 490 ml and 990 ml refill packs. Handy Brush Pens are also available, ready for immediate use.