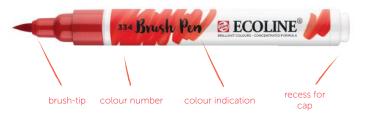

THE TALENS ECOLINE BRUSH PEN IS VERY USER-FRIENDLY. HANDY WHEN TRAVELLING AND IDEAL WHEN WORKING AT A PLACE THAT NEEDS BE KEPT CLEAN. THE BRUSH PEN IS READY FOR IMMEDIATE USE, AND IS ODOURLESS AS WELL.

You can use the Brush Pen for thin, precise lines or for energetic strokes, but also for filling in large colour sections. The Brush Pen is suitable for both a guick sketch and adding the finishing touches. The concentrated formula of the Talens Ecoline in the Brush Pens ensures for a seamless transition with the Talens Ecoline from the bottles.

Using the special Brush Pen blender, colours can be mixed or subdued, and some wonderful wash effects and colour transitions can be created.

Forgotten to put the cap back on? A dried brush tip can be easily saved by moistening it with some water. The Brush Pen is available in 60 colours and a blender.