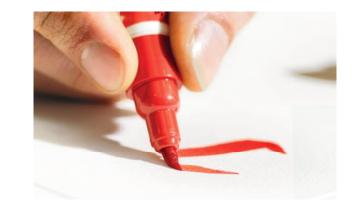

THE TALENS ECOLINE BRUSH PEN IS VERY USER-FRIENDLY. HANDY WHEN TRAVELLING AND IDEAL WHEN WORKING AT A PLACE THAT NEEDS BE KEPT CLEAN. THE BRUSH PEN IS READY FOR IMMEDIATE USE, AND IS ODOURLESS AS WELL.

You can use the Brush Pen for thin, precise lines or for energetic strokes, but also for filling in large colour sections. The Brush Pen is suitable for both a guick sketch and adding the finishing touches. The concentrated formula of the Talens Ecoline in the Brush Pens ensures for a seamless transition with the Talens Ecoline from the bottles.

Using the special Brush Pen blender, colours can be mixed or subdued, and some wonderful wash effects and colour transitions can be created.

Forgotten to put the cap back on? A dried brush tip can be easily saved by moistening it with some water. The Brush Pen is available in 60 colours and a blender.