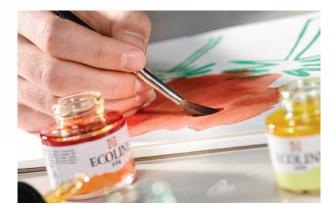

## **PROPERTIES**

TALENS ECOLINE IS KNOWN FOR ITS BRILLIANT, BRIGHT COLOURS.

The transparent colours give the best results when used on white or very light-coloured paper; this can be drawing paper, cardboard or water colour paper. Talens Ecoline has a short drying time. It is not waterproof when dry, so you can work on it "further" by wetting what is dry once more

Thanks to its pure formula, based on dyes and Gum arabic, the colours of Talens Ecoline are astonishingly bright and brilliant. If you wish, you can easily decrease the colour intensity through thinning with water or with the Brush Pen blender. Store the original works of art in a portfolio for optimal colour retention.