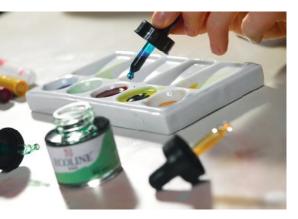

Colour indication

THE NEW ECOLINE BOTTLE IS STABLE AND SO STANDS FIRMLY ON YOUR WORK TABLE. THE SPACIOUS OPENING ALLOWS YOU TO WORK STRAIGHT FROM THE BOTTLE USING A BRUSH OR DIP PEN. THE NEW ECOLINE BOTTLE IS FITTED WITH A HANDY PIPETTE FOR EFFICIENT DOSING DURING MIXING.