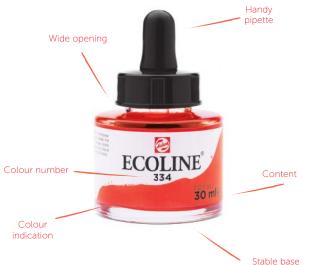

Colour indication

THE NEW ECOLINE BOTTLE IS STABLE AND SO STANDS FIRMLY ON YOUR WORK TABLE. THE SPACIOUS OPENING ALLOWS YOU TO WORK STRAIGHT FROM THE BOTTLE USING A BRUSH OR DIP PEN. THE NEW ECOLINE BOTTLE IS FITTED WITH A HANDY PIPETTE FOR EFFICIENT DOSING DURING MIXING.